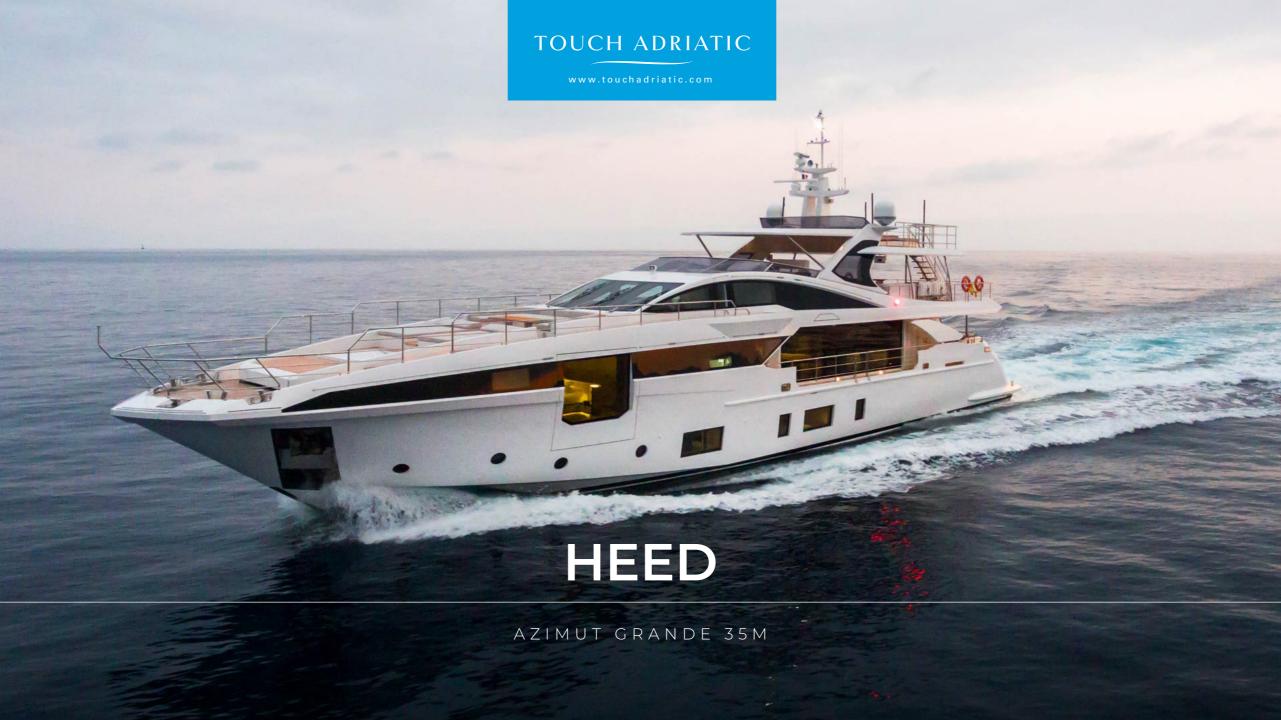

Loa 35 m (114' 10") Beam 7.50M (24' 7") Draft 1.91M (6' 3") Built 2019 Builder Azimut Yachts Guests 10+1 Cabins 5 Crew 6 Speed 26 Knots

1

Modern and sleek design

2

Large volume for her size

Five ensuite cabins

## **OVERVIEW**

MY HEED was awarded by the World Superyacht Awards 2018 the perfect intuition shown by the designers of the Azimut Grande 35 Metri, which satisfies the modern owner's needs by offering plenty of space for life on board, both outdoors and below deck. Heed's interior layout sleeps up to 11 guests in 5 rooms, including a master suite, 2 VIP staterooms and 2 twin cabins with one pullman. She is also capable of carrying up to 6 crew onboard to ensure a relaxed luxury yacht experience. Timeless styling, beautiful furnishings and sumptuous seating feature throughout to create an elegant and comfortable atmosphere.

## **TEHNICAL SPECIFICATIONS**

**Length:** 35 m (114' 10")

**Beam:** 7.50 m (24' 7")

**Draft:** 1.91 m (6' 3")

**Year:** 2018

**Builder:** Azimut Yachts

Model: HEED Azimut Grande 35M

Sleeping capacity: 11 guests