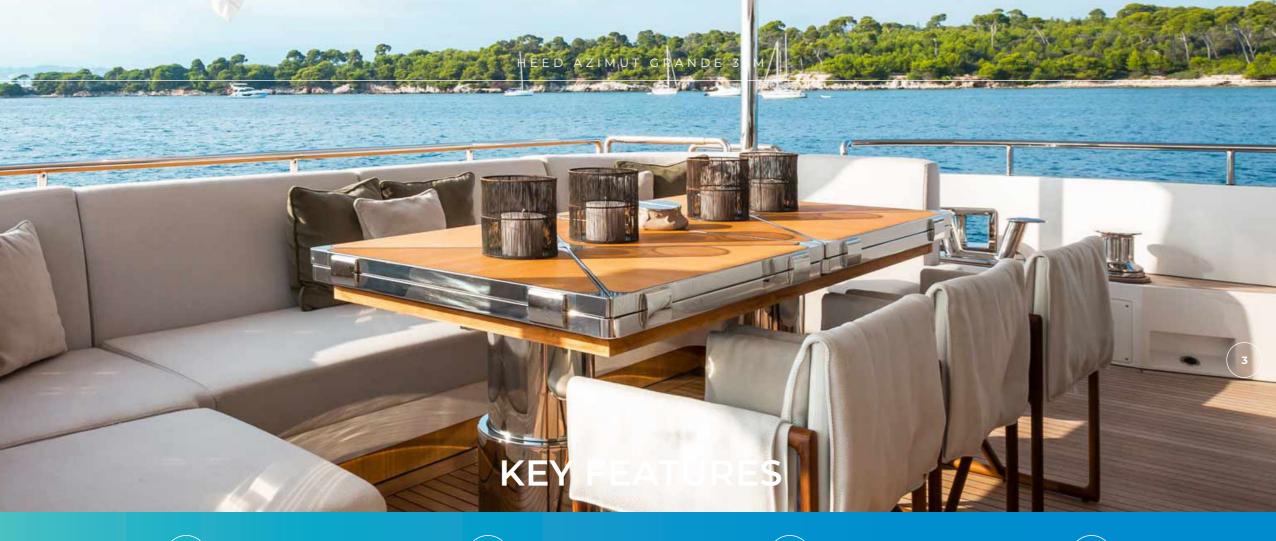

## **OVERVIEW**

MY HEED was awarded by the World Superyacht Awards 2018 the perfect intuition shown by the designers of the Azimut Grande 35 Metri, which satisfies the modern owner's needs by offering plenty of space for life on board, both outdoors and below deck. Heed's interior layout sleeps up to 11 guests in 5 rooms, including a master suite, 2 VIP staterooms and 2 twin cabins with one pullman. She is also capable of carrying up to 6 crew onboard to ensure a relaxed luxury yacht experience. Timeless styling, beautiful furnishings and sumptuous seating feature throughout to create an elegant and comfortable atmosphere.