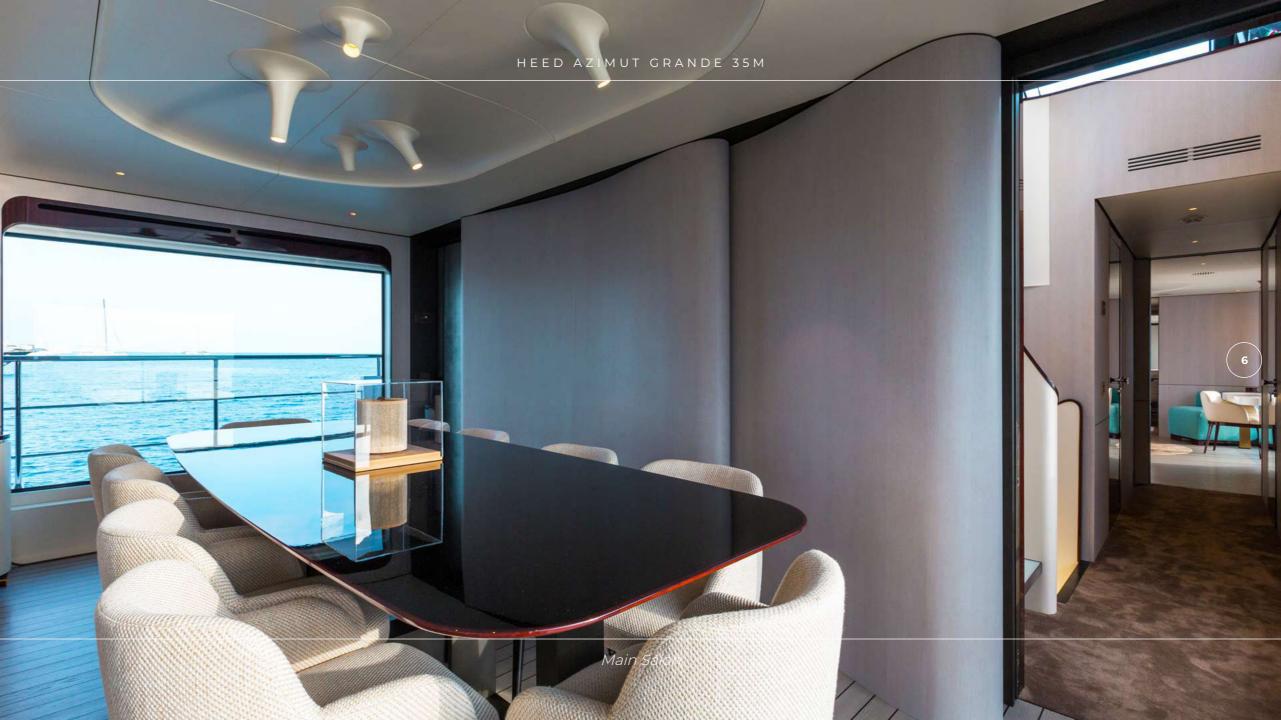

## **OVERVIEW**

MY HEED was awarded by the World Superyacht Awards 2018 the perfect intuition shown by the designers of the Azimut Grande 35 Metri, which satisfies the modern owner's needs by offering plenty of space for life on board, both outdoors and below deck. Heed's interior layout sleeps up to 11 guests in 5 rooms, including a master suite, 2 VIP staterooms and 2 twin cabins with one pullman. She is also capable of carrying up to 6 crew onboard to ensure a relaxed luxury yacht experience. Timeless styling, beautiful furnishings and sumptuous seating feature throughout to create an elegant and comfortable atmosphere.