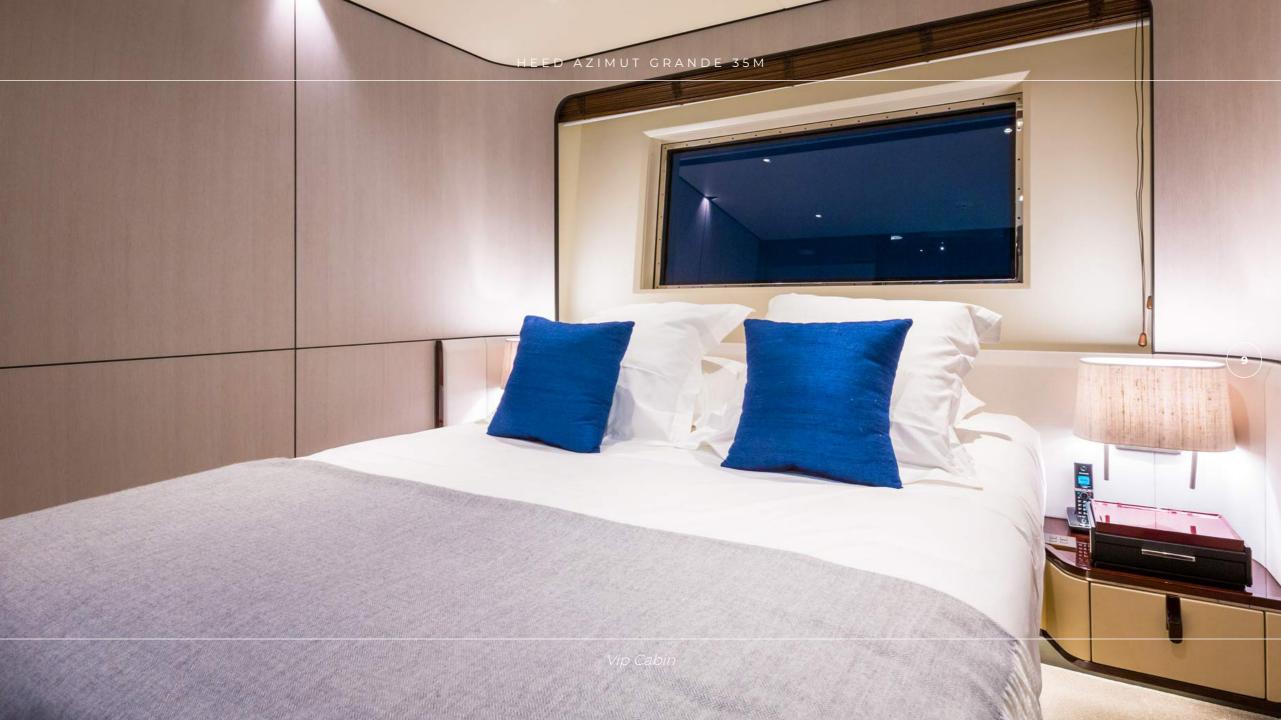

## **OVERVIEW**

MY HEED was awarded by the World Superyacht Awards 2018 the perfect intuition shown by the designers of the Azimut Grande 35 Metri, which satisfies the modern owner's needs by offering plenty of space for life on board, both outdoors and below deck. Heed's interior layout sleeps up to 11 guests in 5 rooms, including a master suite, 2 VIP staterooms and 2 twin cabins with one pullman. She is also capable of carrying up to 6 crew onboard to ensure a relaxed luxury yacht experience. Timeless styling, beautiful furnishings and sumptuous seating feature throughout to create an elegant and comfortable atmosphere.

Cabin Configuration: 3 Double bed cabins,

2 Single beds (twin cabin)

Bed Configuration: 1 Queen, 2 Double, 4 Single, 1 Pullman

12