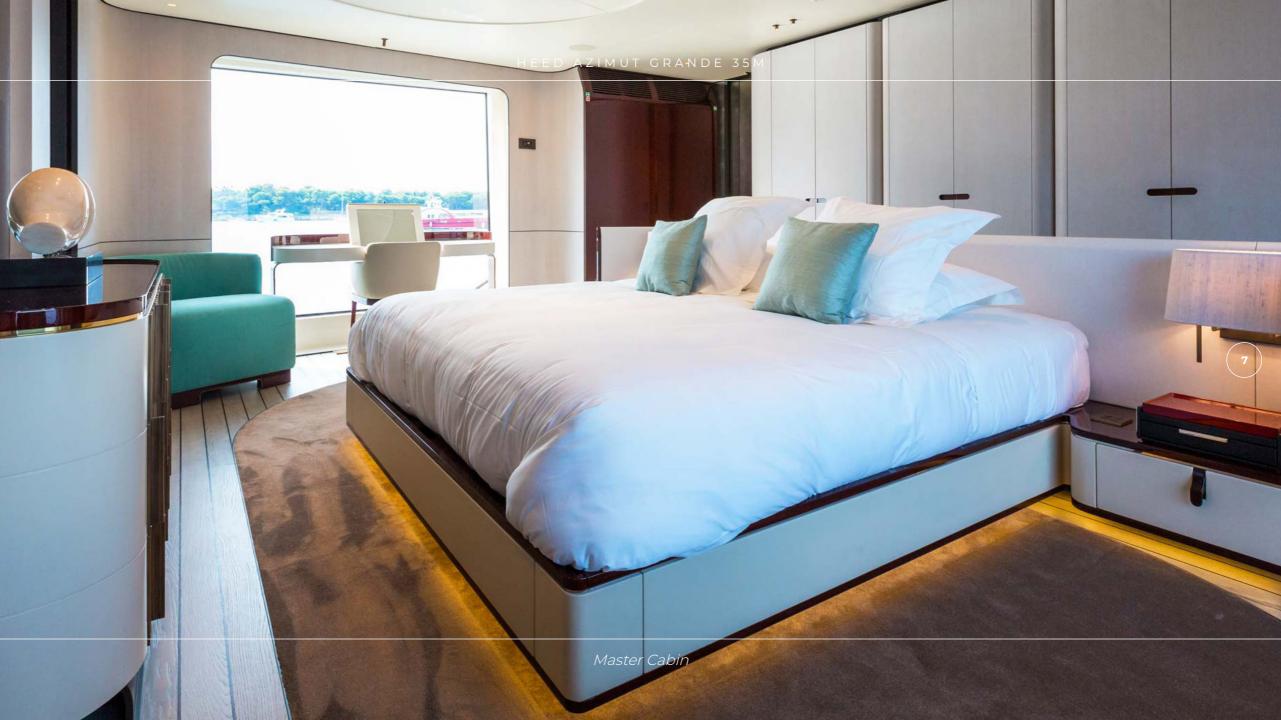

## **OVERVIEW**

MY HEED was awarded by the World Superyacht Awards 2018 the perfect intuition shown by the designers of the Azimut Grande 35 Metri, which satisfies the modern owner's needs by offering plenty of space for life on board, both outdoors and below deck. Heed's interior layout sleeps up to 11 guests in 5 rooms, including a master suite, 2 VIP staterooms and 2 twin cabins with one pullman. She is also capable of carrying up to 6 crew onboard to ensure a relaxed luxury yacht experience. Timeless styling, beautiful furnishings and sumptuous seating feature throughout to create an elegant and comfortable atmosphere.

## **TEHNICAL SPECIFICATIONS**

**Length:** 35 m (114' 10")

**Beam:** 7.50 m (24' 7")

**Draft:** 1.91 m (6' 3")

**Year:** 2018

**Builder:** Azimut Yachts

Model: HEED Azimut Grande 35M

Sleeping capacity: 11 guests