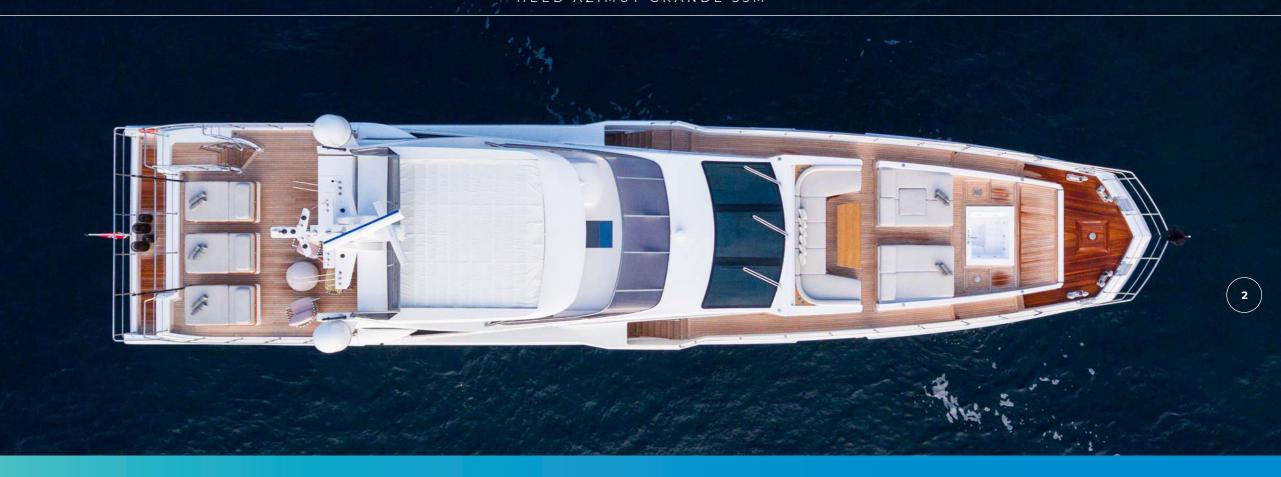

## **OVERVIEW**

MY HEED was awarded by the World Superyacht Awards 2018 the perfect intuition shown by the designers of the Azimut Grande 35 Metri, which satisfies the modern owner's needs by offering plenty of space for life on board, both outdoors and below deck. Heed's interior layout sleeps up to 11 guests in 5 rooms, including a master suite, 2 VIP staterooms and 2 twin cabins with one pullman. She is also capable of carrying up to 6 crew onboard to ensure a relaxed luxury yacht experience. Timeless styling, beautiful furnishings and sumptuous seating feature throughout to create an elegant and comfortable atmosphere.

## **TENDER & SEA TOYS**

Tender Williams 505 diesel jet · Seadoo jet ski GTX 300 limited · Gocycle G3/3 PAX x 3 · E-Surfboard Curf · Waterski Wakeboard · Inflatable sailboat Tiwal · Donut · Banana · Snorkling sets x 12 · Paddle board Jobe x 2