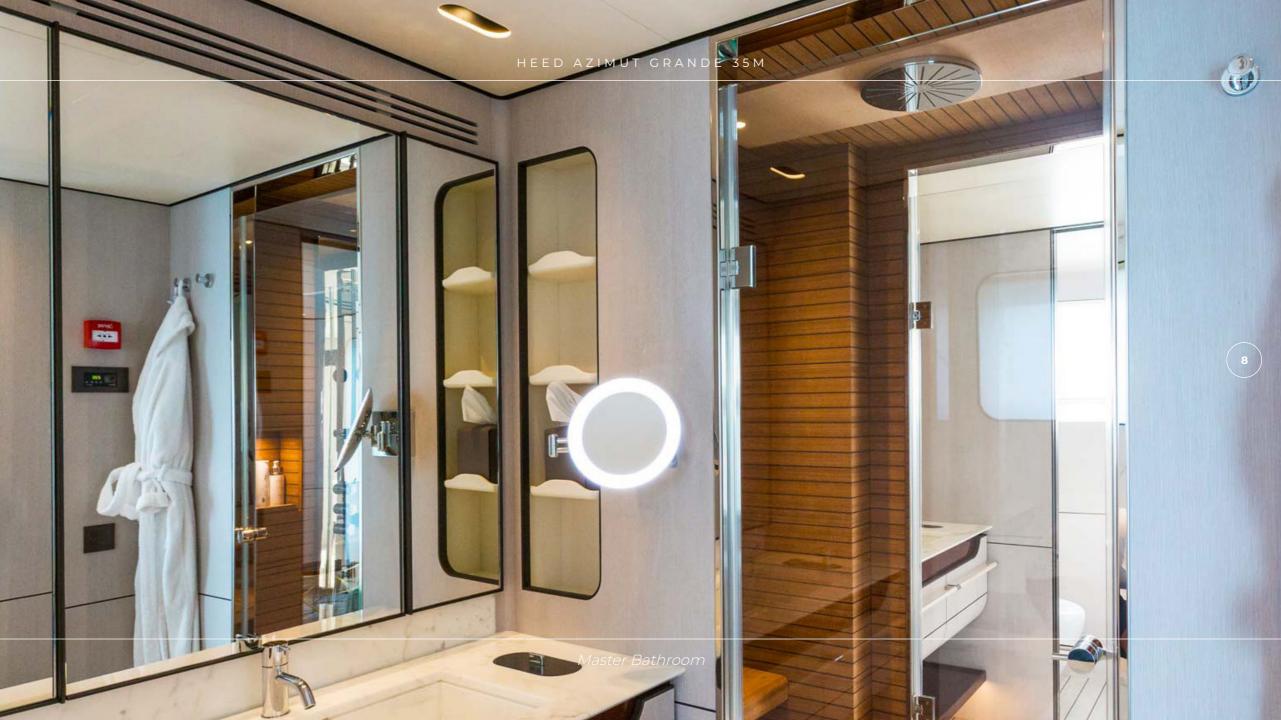

## **OVERVIEW**

MY HEED was awarded by the World Superyacht Awards 2018 the perfect intuition shown by the designers of the Azimut Grande 35 Metri, which satisfies the modern owner's needs by offering plenty of space for life on board, both outdoors and below deck. Heed's interior layout sleeps up to 11 guests in 5 rooms, including a master suite, 2 VIP staterooms and 2 twin cabins with one pullman. She is also capable of carrying up to 6 crew onboard to ensure a relaxed luxury yacht experience. Timeless styling, beautiful furnishings and sumptuous seating feature throughout to create an elegant and comfortable atmosphere.