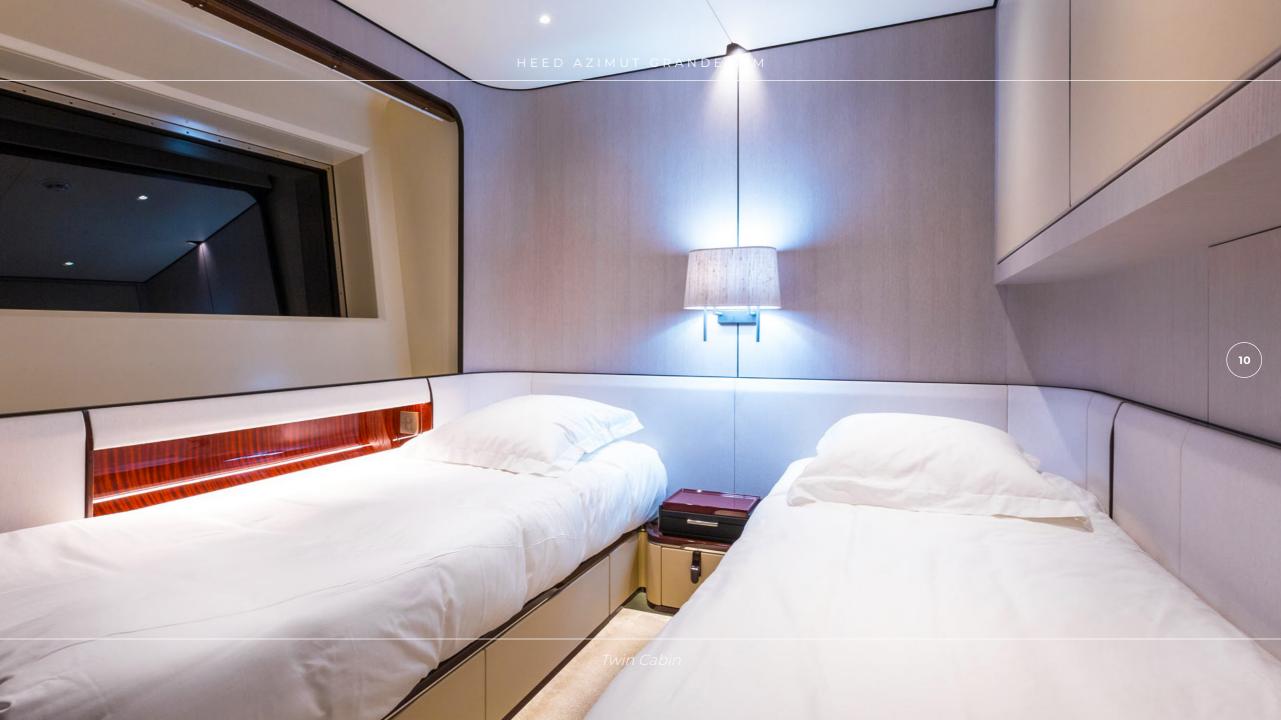

Cabin Configuration: 3 Double bed cabins,

2 Single beds (twin cabin)

Bed Configuration: 1 Queen, 2 Double, 4 Single, 1 Pullman

12