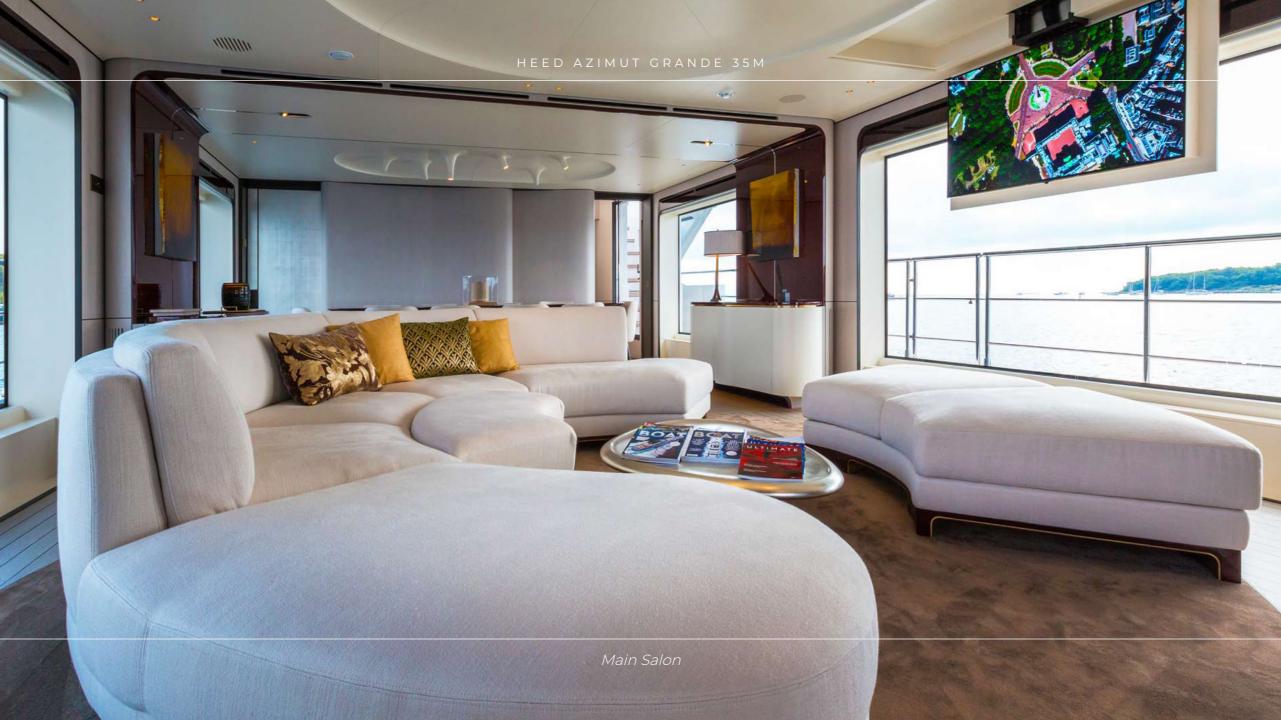

## **OVERVIEW**

MY HEED was awarded by the World Superyacht Awards 2018 the perfect intuition shown by the designers of the Azimut Grande 35 Metri, which satisfies the modern owner's needs by offering plenty of space for life on board, both outdoors and below deck. Heed's interior layout sleeps up to 11 guests in 5 rooms, including a master suite, 2 VIP staterooms and 2 twin cabins with one pullman. She is also capable of carrying up to 6 crew onboard to ensure a relaxed luxury yacht experience. Timeless styling, beautiful furnishings and sumptuous seating feature throughout to create an elegant and comfortable atmosphere.