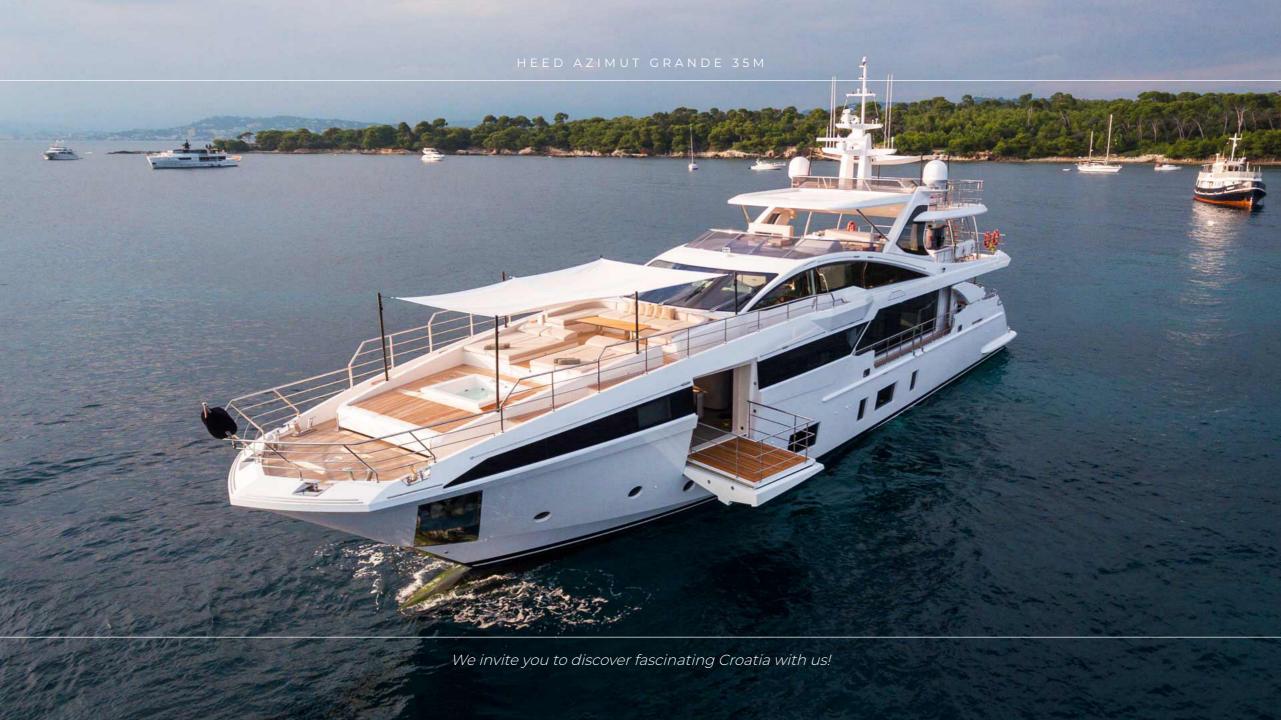

## **OVERVIEW**

MY HEED was awarded by the World Superyacht Awards 2018 the perfect intuition shown by the designers of the Azimut Grande 35 Metri, which satisfies the modern owner's needs by offering plenty of space for life on board, both outdoors and below deck. Heed's interior layout sleeps up to 11 guests in 5 rooms, including a master suite, 2 VIP staterooms and 2 twin cabins with one pullman. She is also capable of carrying up to 6 crew onboard to ensure a relaxed luxury yacht experience. Timeless styling, beautiful furnishings and sumptuous seating feature throughout to create an elegant and comfortable atmosphere.

## **TEHNICAL SPECIFICATIONS**

**Length:** 35 m (114' 10")

**Beam:** 7.50 m (24' 7")

**Draft:** 1.91 m (6' 3")

**Year:** 2018

**Builder:** Azimut Yachts

Model: HEED Azimut Grande 35M

Sleeping capacity: 11 guests