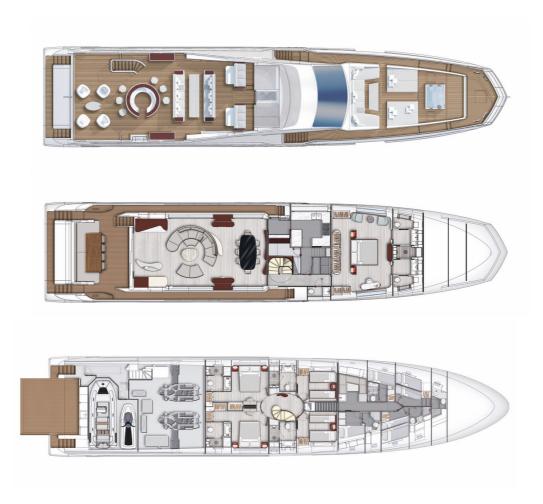

## **OVERVIEW**

MY HEED was awarded by the World Superyacht Awards 2018 the perfect intuition shown by the designers of the Azimut Grande 35 Metri, which satisfies the modern owner's needs by offering plenty of space for life on board, both outdoors and below deck. Heed's interior layout sleeps up to 11 guests in 5 rooms, including a master suite, 2 VIP staterooms and 2 twin cabins with one pullman. She is also capable of carrying up to 6 crew onboard to ensure a relaxed luxury yacht experience. Timeless styling, beautiful furnishings and sumptuous seating feature throughout to create an elegant and comfortable atmosphere.

## **TEHNICAL SPECIFICATIONS**

**Length:** 35 m (114' 10")

**Beam:** 7.50 m (24' 7")

**Draft:** 1.91 m (6' 3")

**Year:** 2018

**Builder:** Azimut Yachts

Model: HEED Azimut Grande 35M

Sleeping capacity: 11 guests

Cabin Configuration: 3 Double bed cabins,

2 Single beds (twin cabin)

Bed Configuration: 1 Queen, 2 Double, 4 Single, 1 Pullman

12