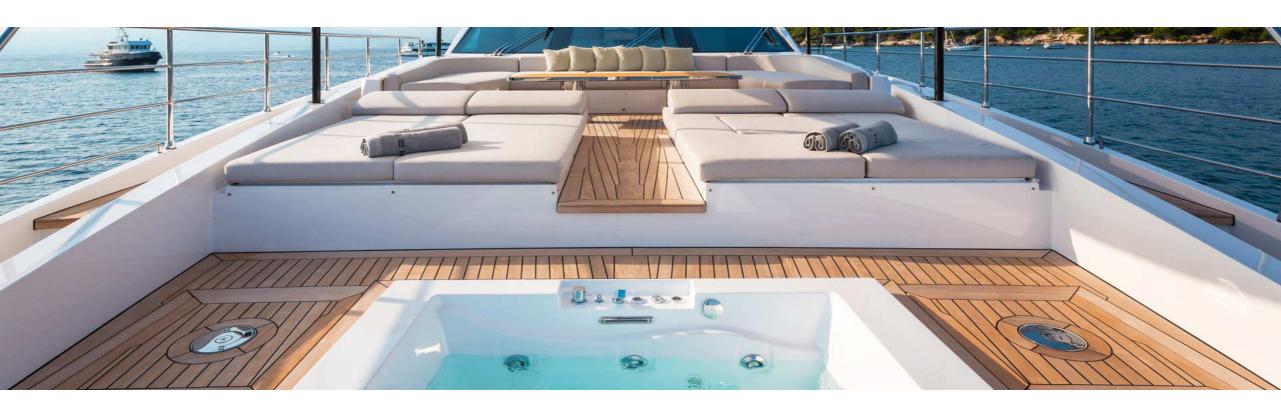

## **OVERVIEW**

MY HEED was awarded by the World Superyacht Awards 2018 the perfect intuition shown by the designers of the Azimut Grande 35 Metri, which satisfies the modern owner's needs by offering plenty of space for life on board, both outdoors and below deck. Heed's interior layout sleeps up to 11 guests in 5 rooms, including a master suite, 2 VIP staterooms and 2 twin cabins with one pullman. She is also capable of carrying up to 6 crew onboard to ensure a relaxed luxury yacht experience. Timeless styling, beautiful furnishings and sumptuous seating feature throughout to create an elegant and comfortable atmosphere.