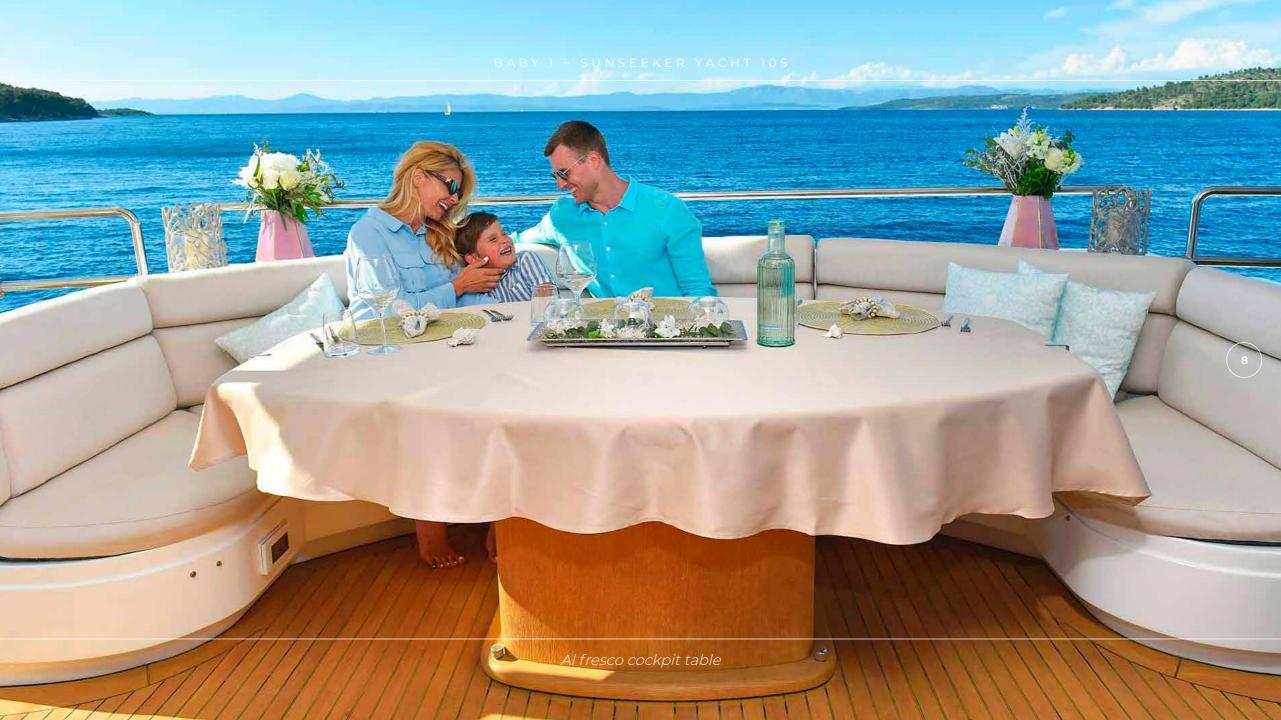

Her teak laid decks feature Jacuzzi, bar with ice maker, BBQ, two Al-fresco dining table, sunbathing areas on the fore deck, the fly-bridge and swimming platform. Baby I layout offers accommodation for eight charters guests in four air conditioned staterooms. VIP stateroom is based on the main deck forward and feature queen size bed, en-suite with Jacuzzi bath, sofa, vanity. Full beam master stateroom is based on the lower deck level and offers king size bed, walk in wardrobe, large en-suite, sofa and table.