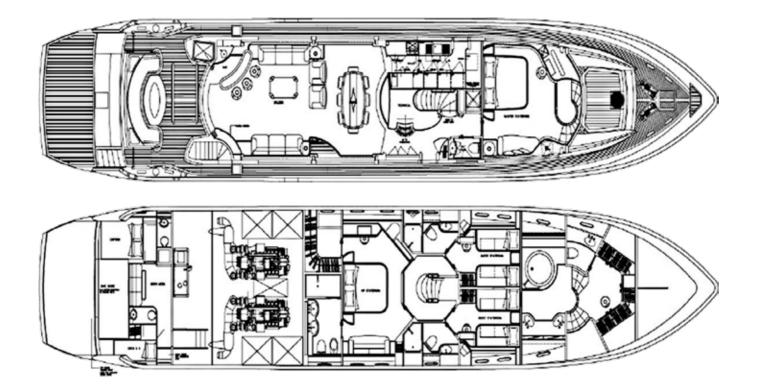

Her teak laid decks feature Jacuzzi, bar with ice maker, BBQ, two Al-fresco dining table, sunbathing areas on the fore deck, the fly-bridge and swimming platform. Baby I layout offers accommodation for eight charters guests in four air conditioned staterooms. VIP stateroom is based on the main deck forward and feature queen size bed, en-suite with Jacuzzi bath, sofa, vanity. Full beam master stateroom is based on the lower deck level and offers king size bed, walk in wardrobe, large en-suite, sofa and table.

Two twin cabins are based on the lower deck level next forward of master stateroom and both are ensuites. Powered with two MTU V16 2000, developing 2000 BHP per engine, take her up to 28.0 Knots with cruising range of 580 Nautical Miles at 20.0 Knots. Charter days aboard this lady will be even more comfortable with stabilizing system on the anchor and under way.