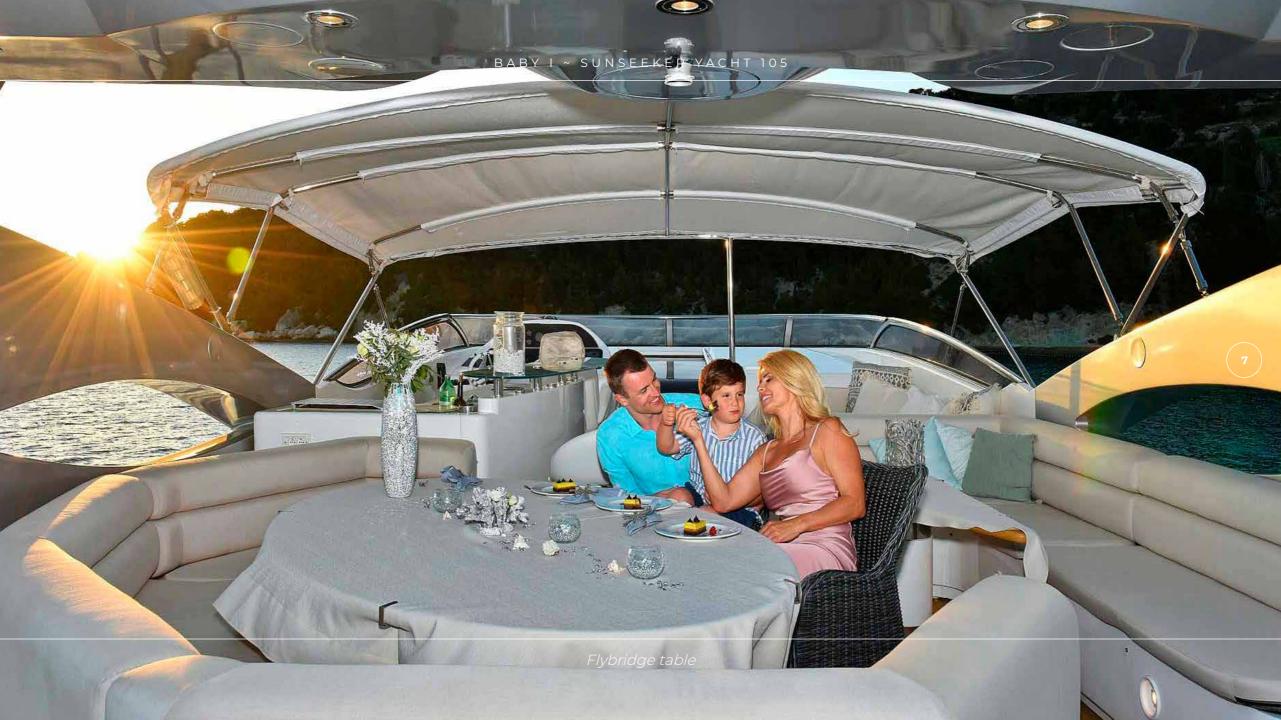

Her teak laid decks feature Jacuzzi, bar with ice maker, BBQ, two Al-fresco dining table, sunbathing areas on the fore deck, the fly-bridge and swimming platform. Baby I layout offers accommodation for eight charters guests in four air conditioned staterooms. VIP stateroom is based on the main deck forward and feature queen size bed, en-suite with Jacuzzi bath, sofa, vanity. Full beam master stateroom is based on the lower deck level and offers king size bed, walk in wardrobe, large en-suite, sofa and table.