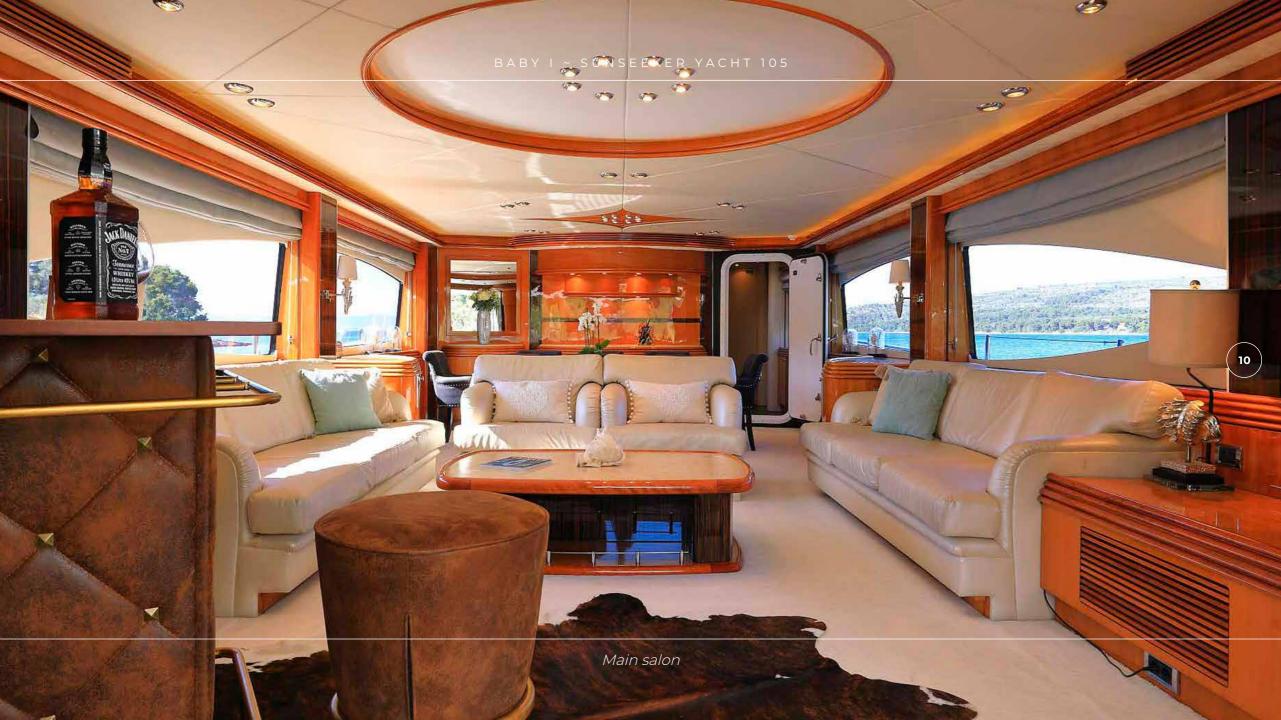

layout offers accommodation for eight charters guests in four air conditioned staterooms. VIP stateroom is based on the main deck forward and feature queen size bed, en-suite with Jacuzzi bath, sofa, vanity. Full beam master stateroom is based on the lower deck level and offers king size bed, walk in wardrobe, large en-suite, sofa and table.

Two twin cabins are based on the lower deck level next forward of master stateroom and both are ensuites. Powered with two MTU V16 2000, developing 2000 BHP per engine, take her up to 28.0 Knots with cruising range of 580 Nautical Miles at 20.0 Knots. Charter days aboard this lady will be even more comfortable with stabilizing system on the anchor and under way.



N

· (e m))

TT

Flybridge jacuzzi & sunbeds







-

2

5

-

Main salon

L.

TANY





1

3

00

.......

-----

7

....

0000

\*\*\*\*\*\*\*\*

10

Main salon sining table

6 5 2 5 6



201

Luch 351 M/Y Baby I M/Y Baby I.

Aaster cabin

10-0

a.

VS-

they.

1.1

R.B.

5-9

14 A.S.

-

-

帧

.

AN AND AN

÷£

-

17-10

week.

Ì

0

10

Û?

**k**p

Martine 4

VIP cabin







17

# **TECHNICAL SPECIFICATIONS**

**LOA:** 30.82 m

**Beam:** 6.3 m

Draft: 2 m

**Built:** 2003

**Refit:** 2019

Flag: Croatia

Builder: Sunseeker International

Engines: 2 x MTU V 16 2000 - 2 x 2000 BHP Generators: 2 x 40 kW Kohler

Fuel consumption: 400 liters/hr

Max. speed: 28 knots Cruising speed: 18 knots Guests: 8 Cabins: 2 double, 2 twins, 2 convertible Crew: 5 WiFi connection on board Stabilisers underway Deck jacuzzi Approved RYA water sports centre Air conditioning

18

# **TENDER &