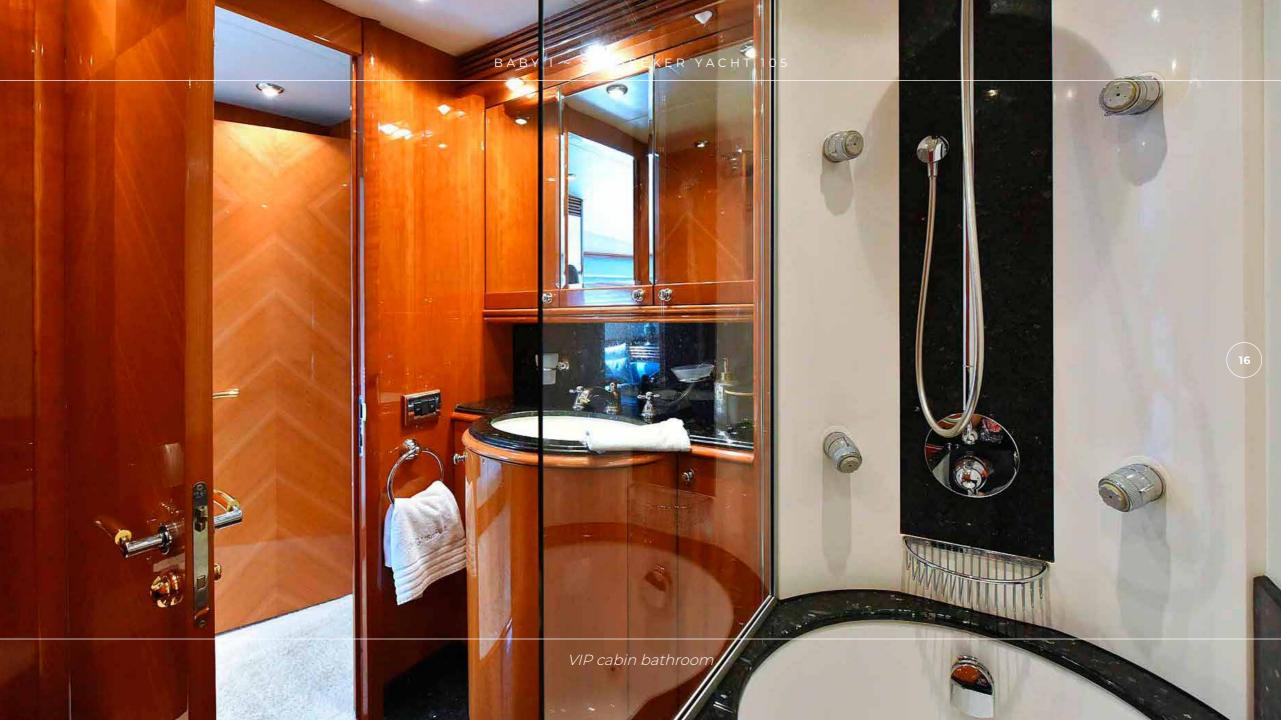

Her teak laid decks feature Jacuzzi, bar with ice maker, BBQ, two Al-fresco dining table, sunbathing areas on the fore deck, the fly-bridge and swimming platform. Baby I layout offers accommodation for eight charters guests in four air conditioned staterooms. VIP stateroom is based on the main deck forward and feature queen size bed, en-suite with Jacuzzi bath, sofa, vanity. Full beam master stateroom is based on the lower deck level and offers king size bed, walk in wardrobe, large en-suite, sofa and table.