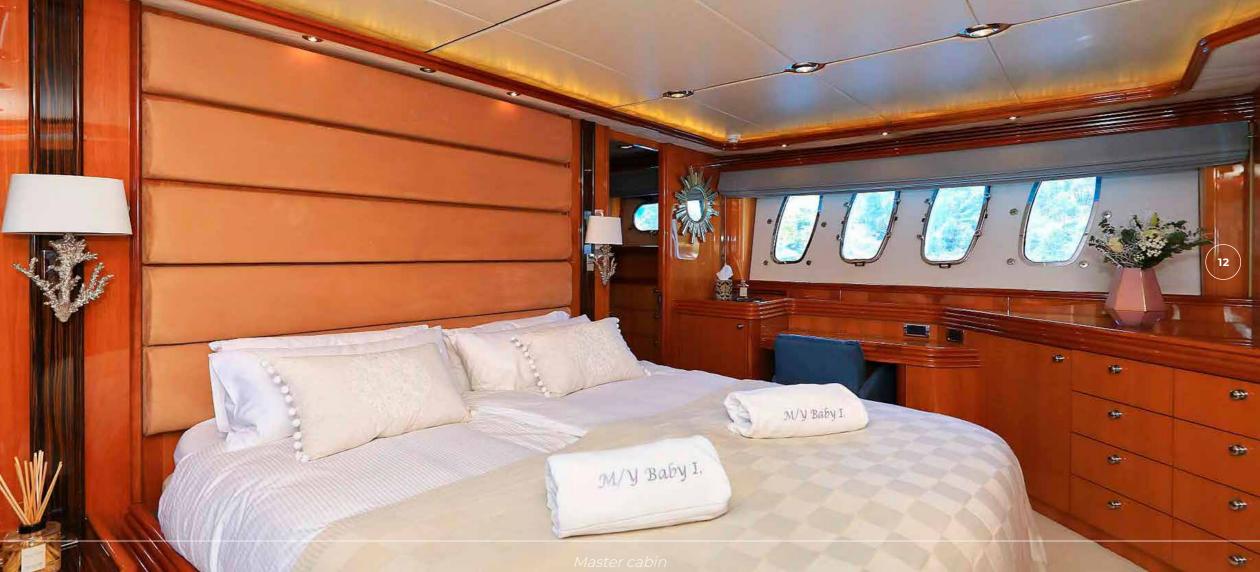

Her teak laid decks feature Jacuzzi, bar with ice maker, BBQ, two Al-fresco dining table, sunbathing areas on the fore deck, the fly-bridge and swimming platform. Baby I layout offers accommodation for eight charters guests in four air conditioned staterooms. VIP stateroom is based on the main deck forward and feature queen size bed, en-suite with Jacuzzi bath, sofa, vanity. Full beam master stateroom is based on the lower deck level and offers king size bed, walk in wardrobe, large en-suite, sofa and table.

Luch 351 M/Y Baby I M/Y Baby I.

Aaster cabin

10-0

a.

VS-

they.

1.1

R.B.