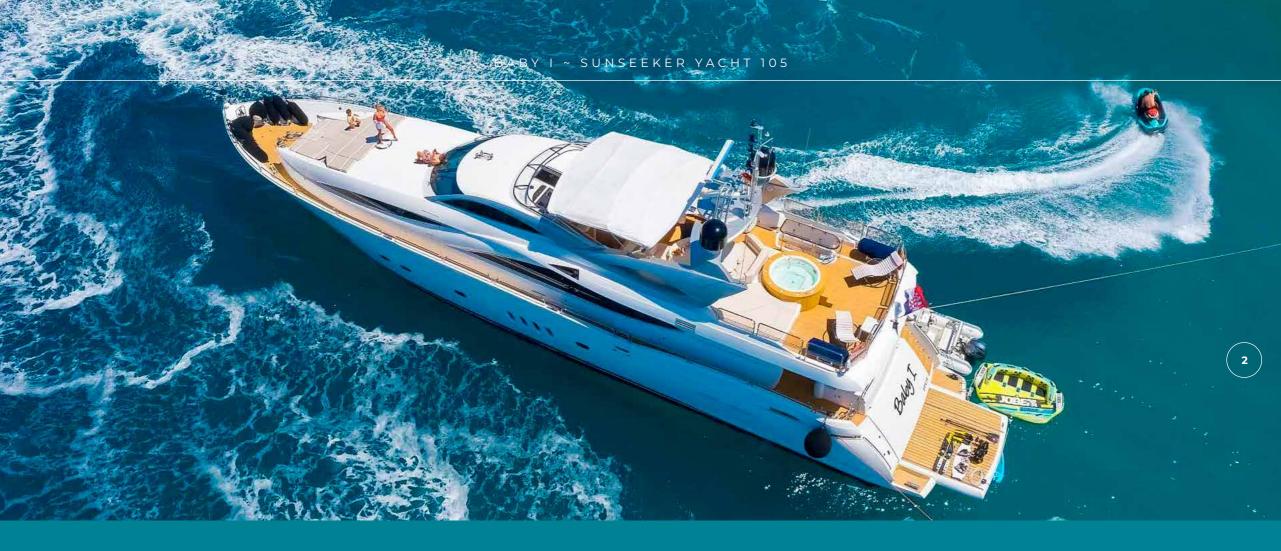

# BABY

Baby I

SUNSEEKER VACHT 105

Loa 30.82 m Beam 6.3 m Draft 2 m Built 2003 Refit 2019 Builder Sunseeker Guests 8 Cabins 4 Crew 5 Speed 18 knots

## **OVERVIEW**

Baby I is RINA classed luxury charter yacht delivered in 2003 by Sunseeker International shipyard as Sunseeker Yacht 105 model. Her exterior styling is done by Don Shead and her stunning interior by Sunseeker In House design team. In 2015/2016 she went for major refit when she was fully overhauled and upgraded inside out, therefore she is in pristine condition and ready for new charter guests in Croatia from Split or Dubrovnik.

Her teak laid decks feature Jacuzzi, bar with ice maker, BBQ, two Al-fresco dining table, sunbathing areas on the fore deck, the fly-bridge and swimming platform. Baby I layout offers accommodation for eight charters guests in four air conditioned staterooms. VIP stateroom is based on the main deck forward and feature queen size bed, en-suite with Jacuzzi bath, sofa, vanity. Full beam master stateroom is based on the lower deck level and offers king size bed, walk in wardrobe, large en-suite, sofa and table.