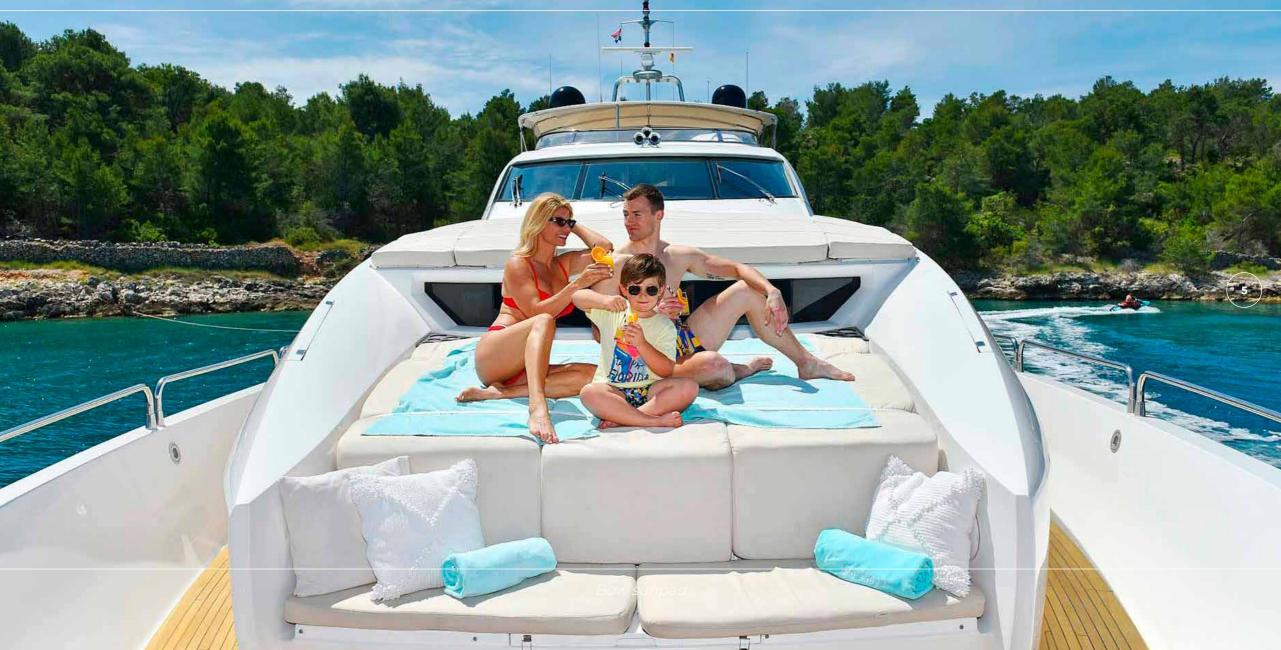

Her teak laid decks feature Jacuzzi, bar with ice maker, BBQ, two Al-fresco dining table, sunbathing areas on the fore deck, the fly-bridge and swimming platform. Baby I layout offers accommodation for eight charters guests in four air conditioned staterooms. VIP stateroom is based on the main deck forward and feature queen size bed, en-suite with Jacuzzi bath, sofa, vanity. Full beam master stateroom is based on the lower deck level and offers king size bed, walk in wardrobe, large en-suite, sofa and table.