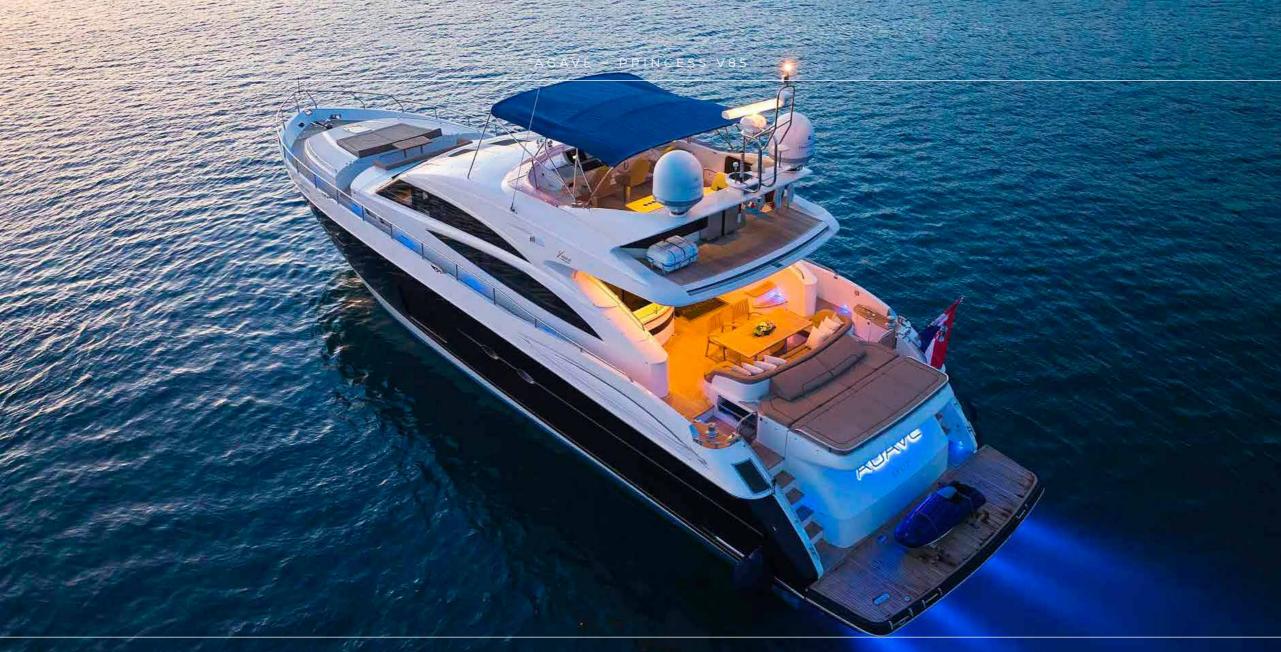

#### AGAVE ~ PRINCESS V85

Loa 25.9 m (85' 1'') Beam 6.3 m (20' 8'') Draft 1.8 m (5' 11'') Built 2011 Refit 2018 Guests 8 Cabins 4 Crew 4 Speed 22 knots

## **OVERVIEW**

AGAVE feature breathtaking sporty look, dynamic handling and her performance leaves no doubt, representing the ultimate V-class yacht. She was built by Princess Yachts, delivered in 2011, refitted in 2018 and recently done cosmetic refit in 2022. AGAVE boasts fantastic deck salon providing a welcoming, open plan layout. The forward dining area seats comfortably eight guests and the feeling of space is enhanced further by sliding sunroof forward. Her deck spaces offer Al-Fresco dining table on the stern, sunbathing on the fly-bridge and on foredeck, as well as beautiful seating area on the bow. Her attractive flybridge makes the appearance of the yacht outstanding. Princess V85 AGAVE accommodates eight guests in four air conditioned and en-suite staterooms: Master, VIP and two twin convertible cabins, all based on the lower deck