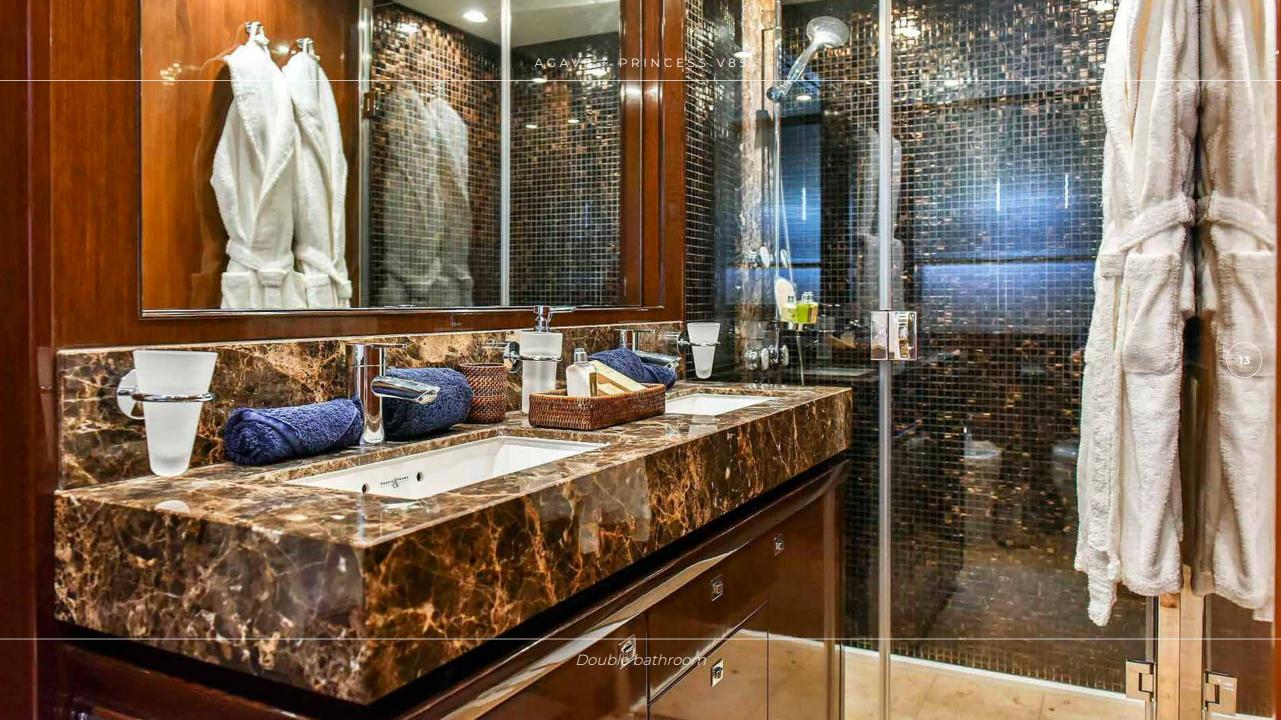

Shower/Toilet: 4 with additional day head

Sleeping capacity: 8 guests

**Engine:** 2 x MTU 16V 2000 (1790 kW)

Cruising speed: 22 knots

18

**Cabins:** Master, VIP and two twin convertible cabins, all based on the lower deck level