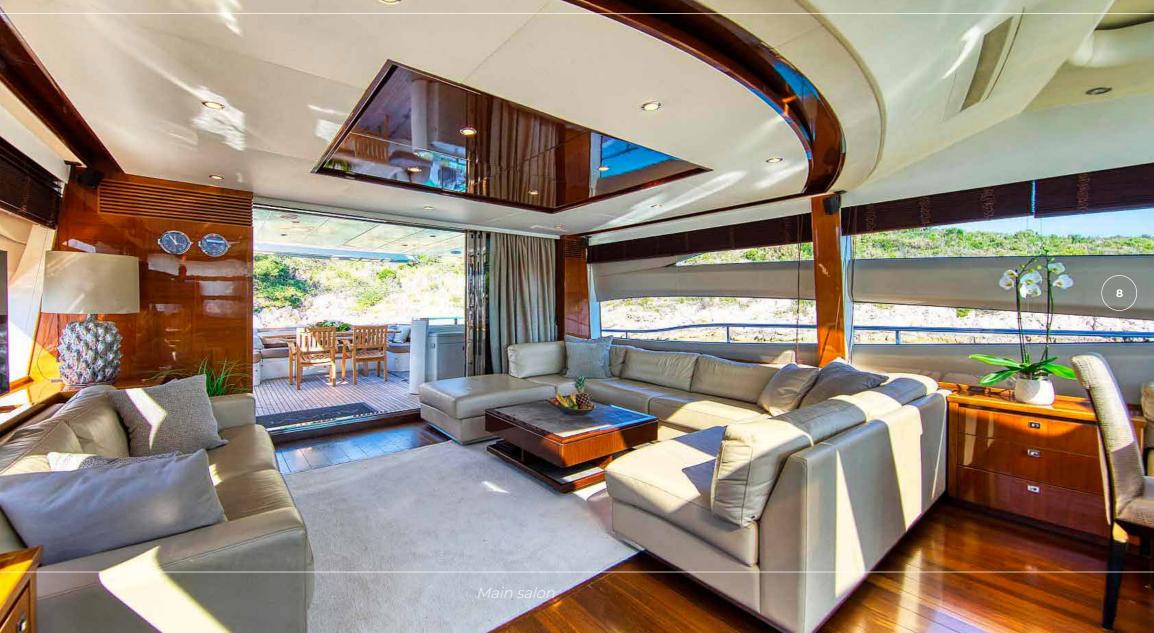

## **OVERVIEW**

AGAVE feature breathtaking sporty look, dynamic handling and her performance leaves no doubt, representing the ultimate V-class yacht. She was built by Princess Yachts, delivered in 2011, refitted in 2018 and recently done cosmetic refit in 2022. AGAVE boasts fantastic deck salon providing a welcoming, open plan layout. The forward dining area seats comfortably eight guests and the feeling of space is enhanced further by sliding sunroof forward. Her deck spaces offer Al-Fresco dining table on the stern, sunbathing on the fly-bridge and on foredeck, as well as beautiful seating area on the bow. Her attractive flybridge makes the appearance of the yacht outstanding. Princess V85 AGAVE accommodates eight guests in four air conditioned and en-suite staterooms: Master, VIP and two twin convertible cabins, all based on the lower deck