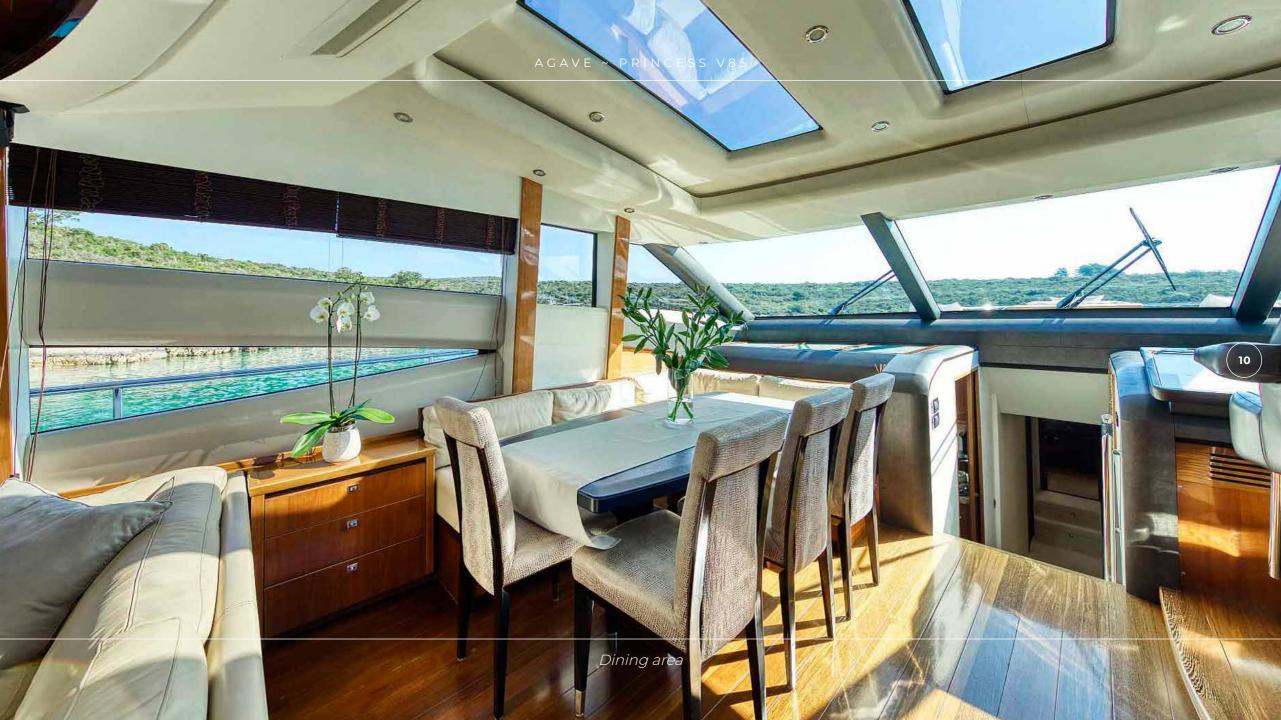

## **OVERVIEW**

AGAVE feature breathtaking sporty look, dynamic handling and her performance leaves no doubt, representing the ultimate V-class yacht. She was built by Princess Yachts, delivered in 2011, refitted in 2018 and recently done cosmetic refit in 2022. AGAVE boasts fantastic deck salon providing a welcoming, open plan layout. The forward dining area seats comfortably eight guests and the feeling of space is enhanced further by sliding sunroof forward. Her deck spaces offer Al-Fresco dining table on the stern, sunbathing on the fly-bridge and on foredeck, as well as beautiful seating area on the bow. Her attractive flybridge makes the appearance of the yacht outstanding. Princess V85 AGAVE accommodates eight guests in four air conditioned and en-suite staterooms: Master, VIP and two twin convertible cabins, all based on the lower deck