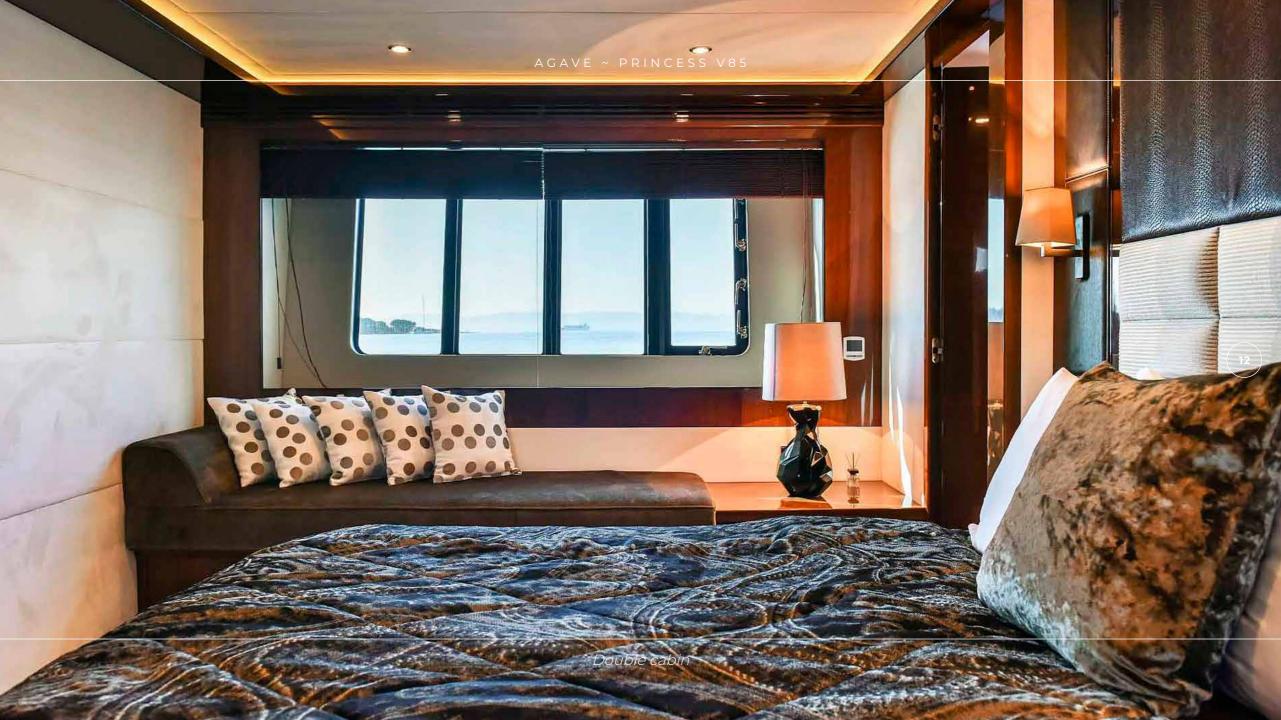

## **OVERVIEW**

AGAVE feature breathtaking sporty look, dynamic handling and her performance leaves no doubt, representing the ultimate V-class yacht. She was built by Princess Yachts, delivered in 2011, refitted in 2018 and recently done cosmetic refit in 2022. AGAVE boasts fantastic deck salon providing a welcoming, open plan layout. The forward dining area seats comfortably eight guests and the feeling of space is enhanced further by sliding sunroof forward. Her deck spaces offer Al-Fresco dining table on the stern, sunbathing on the fly-bridge and on foredeck, as well as beautiful seating area on the bow. Her attractive flybridge makes the appearance of the yacht outstanding. Princess V85 AGAVE accommodates eight guests in four air conditioned and en-suite staterooms: Master, VIP and two twin convertible cabins, all based on the lower deck

Shower/Toilet: 4 with additional day head

Sleeping capacity: 8 guests

**Engine:** 2 x MTU 16V 2000 (1790 kW)

Cruising speed: 22 knots

18

**Cabins:** Master, VIP and two twin convertible cabins, all based on the lower deck level