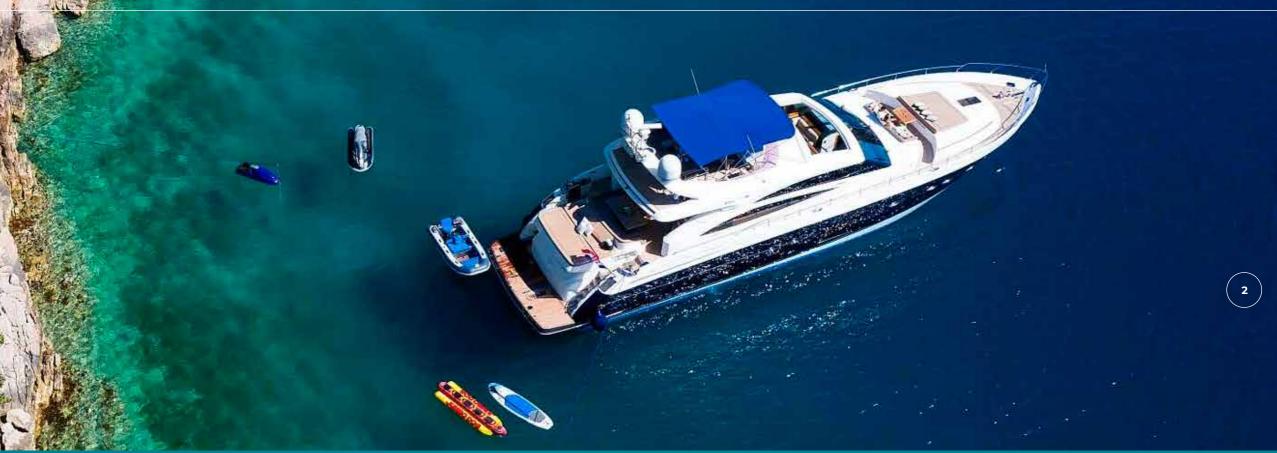

## **OVERVIEW**

AGAVE feature breathtaking sporty look, dynamic handling and her performance leaves no doubt, representing the ultimate V-class yacht. She was built by Princess Yachts, delivered in 2011, refitted in 2018 and recently done cosmetic refit in 2022. AGAVE boasts fantastic deck salon providing a welcoming, open plan layout. The forward dining area seats comfortably eight guests and the feeling of space is enhanced further by sliding sunroof forward. Her deck spaces offer Al-Fresco dining table on the stern, sunbathing on the fly-bridge and on foredeck, as well as beautiful seating area on the bow. Her attractive flybridge makes the appearance of the yacht outstanding. Princess V85 AGAVE accommodates eight guests in four air conditioned and en-suite staterooms: Master, VIP and two twin convertible cabins, all based on the lower deck

level. She is equipped with a great selection of water toys allowing perfect entertainment and enjoyment moments while cruising the Adriatic coast!

A COLLAND

.

C Manual

温暖

- F

0

PARTINE THE DESIGNATION OF

# **TENDER & SEA TOYS**

Tender Wiliams Turbojet 385 · Jet ski Yamaha VXS wave runner · Jet ski Yamaha stand up · 2 x SUP Water ski · Snorkeling equipment · Donut per 4 pax · Banana per 3 pax · Spitfire Extreme (3 Pax) · Jobel Tribal 11 (2 Pax)