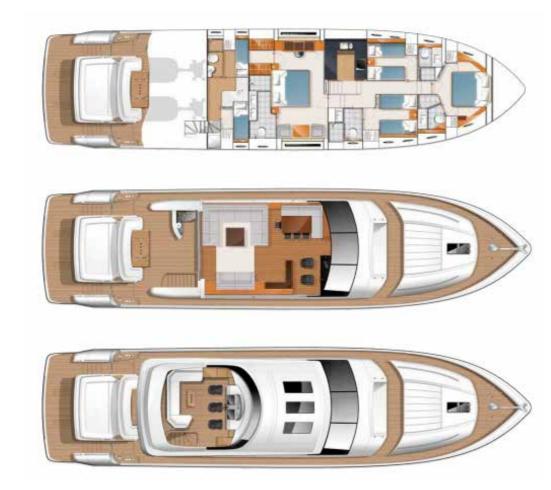

space is enhanced further by sliding sunroof forward. Her deck spaces offer Al-Fresco dining table on the stern, sunbathing on the fly-bridge and on foredeck, as well as beautiful seating area on the bow. Her attractive flybridge makes the appearance of the yacht outstanding. Princess V85 AGAVE accommodates eight guests in four air conditioned and en-suite staterooms: Master, VIP and two twin convertible cabins, all based on the lower deck

level. She is equipped with a great selection of water toys allowing perfect entertainment and enjoyment moments while cruising the Adriatic coast!





A COLLAND

.



C Manual

温暖

- F



0

PARTINE THE DESIGNATION OF

PRINCE

13 7

TI I

PRINCESS

resco cockpit table

















- City



15

*Convertible cabin* 





### AGAVE ~ PRINCESS V85



17

General arrangement

# **TECHNICAL SPECIFICATIONS**

Length: 25.9 m (85' 1'')

Beam: 6.3 m (20' 8'')

**Draft:** 1.8 m (5' 11'')

Year: 2011

**Refit:** 2018

Homeport: Split, Croatia

Builder: Princess Yachts

Shower/Toilet: 4 with additional day head

Sleeping capacity: 8 guests

**Engine:** 2 x MTU 16V 2000 (1790 kW)

Cruising speed: 22 knots

18

**Cabins:** Master, VIP and two twin convertible cabins, all based on the lower deck level

Crew: Captain + 3 (Chef, Deckhand, Stewardess)

Air conditioning Stabilisers at anchor Stabilisers underway WiFi connection on board

# **TENDER & SEA TOYS**

Tender Wiliams Turbojet 385 · Jet ski Yamaha VXS wave runner · Jet ski Yamaha stand up · 2 x SUP Water ski · Snorkeling equipment · Donut per 4 pax · Banana per 3 pax · Spitfire Extreme (3 P