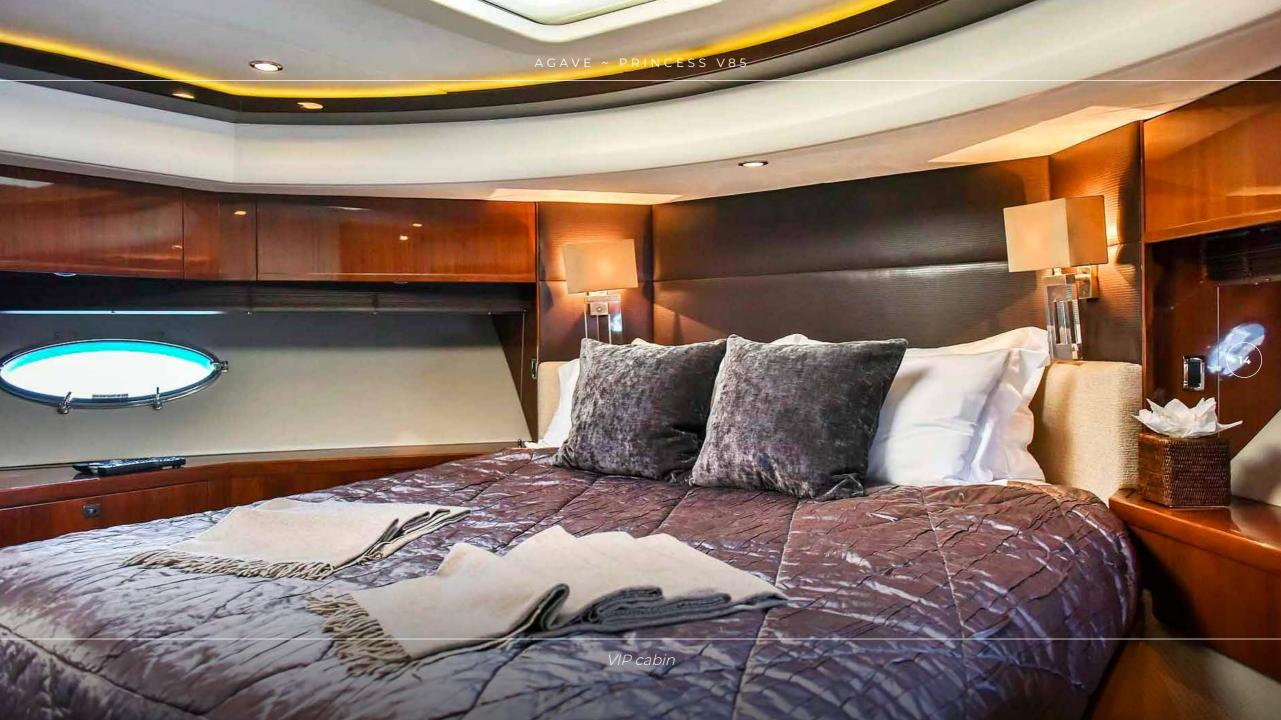

PRINCE

13 7

TI I

PRINCESS

resco cockpit table

- City

15

*Convertible cabin* 

Shower/Toilet: 4 with additional day head

Sleeping capacity: 8 guests

**Engine:** 2 x MTU 16V 2000 (1790 kW)

Cruising speed: 22 knots

18

**Cabins:** Master, VIP and two twin convertible cabins, all based on the lower deck level