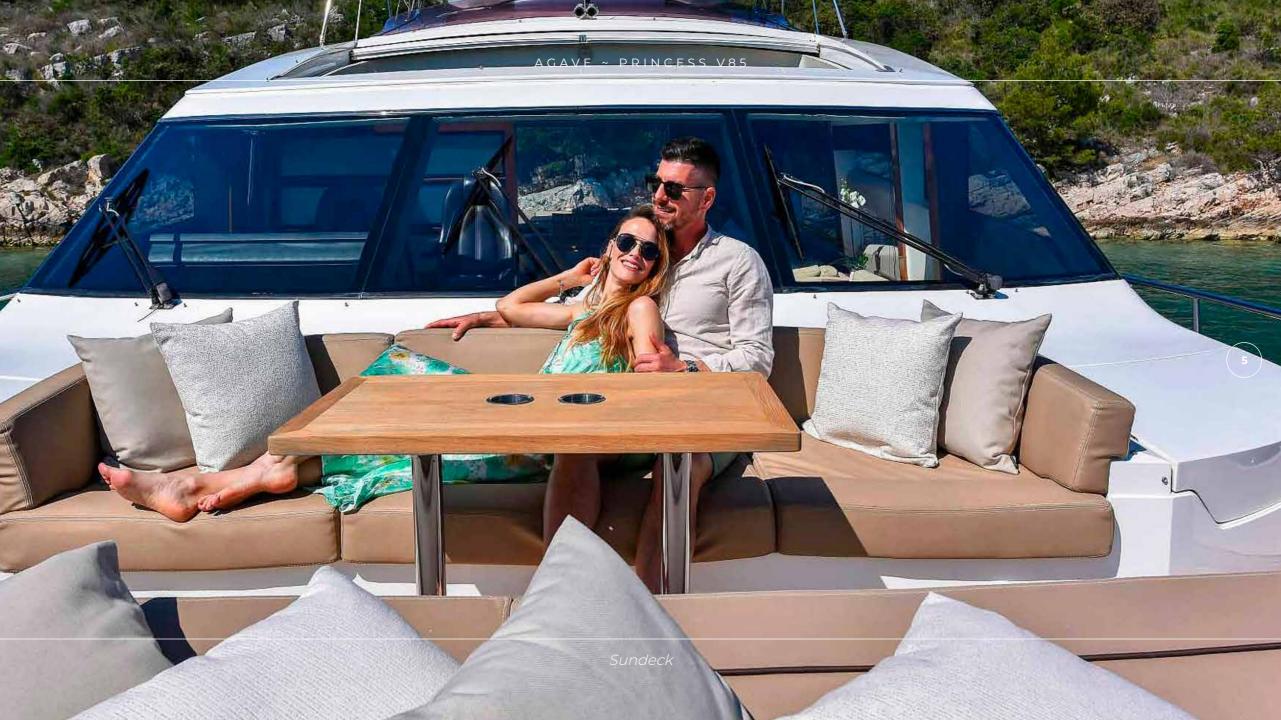

## **OVERVIEW**

AGAVE feature breathtaking sporty look, dynamic handling and her performance leaves no doubt, representing the ultimate V-class yacht. She was built by Princess Yachts, delivered in 2011, refitted in 2018 and recently done cosmetic refit in 2022. AGAVE boasts fantastic deck salon providing a welcoming, open plan layout. The forward dining area seats comfortably eight guests and the feeling of space is enhanced further by sliding sunroof forward. Her deck spaces offer Al-Fresco dining table on the stern, sunbathing on the fly-bridge and on foredeck, as well as beautiful seating area on the bow. Her attractive flybridge makes the appearance of the yacht outstanding. Princess V85 AGAVE accommodates eight guests in four air conditioned and en-suite staterooms: Master, VIP and two twin convertible cabins, all based on the lower deck