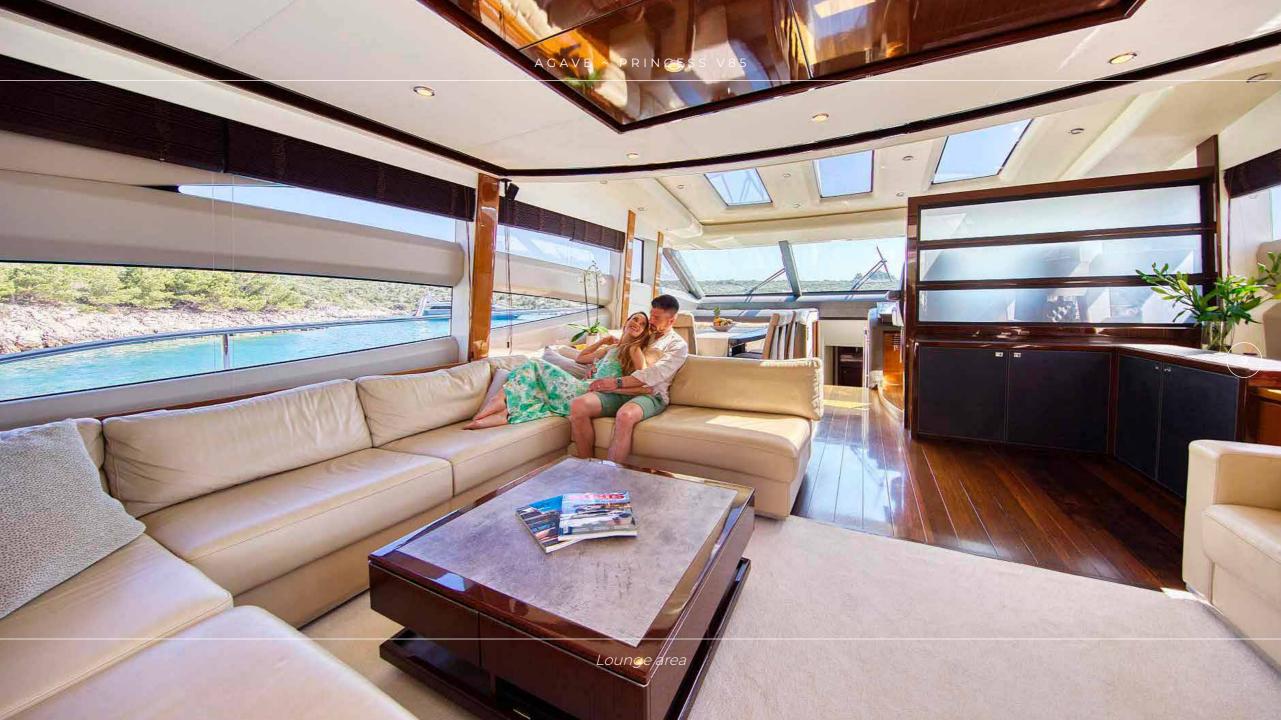

## **OVERVIEW**

AGAVE feature breathtaking sporty look, dynamic handling and her performance leaves no doubt, representing the ultimate V-class yacht. She was built by Princess Yachts, delivered in 2011, refitted in 2018 and recently done cosmetic refit in 2022. AGAVE boasts fantastic deck salon providing a welcoming, open plan layout. The forward dining area seats comfortably eight guests and the feeling of space is enhanced further by sliding sunroof forward. Her deck spaces offer Al-Fresco dining table on the stern, sunbathing on the fly-bridge and on foredeck, as well as beautiful seating area on the bow. Her attractive flybridge makes the appearance of the yacht outstanding. Princess V85 AGAVE accommodates eight guests in four air conditioned and en-suite staterooms: Master, VIP and two twin convertible cabins, all based on the lower deck