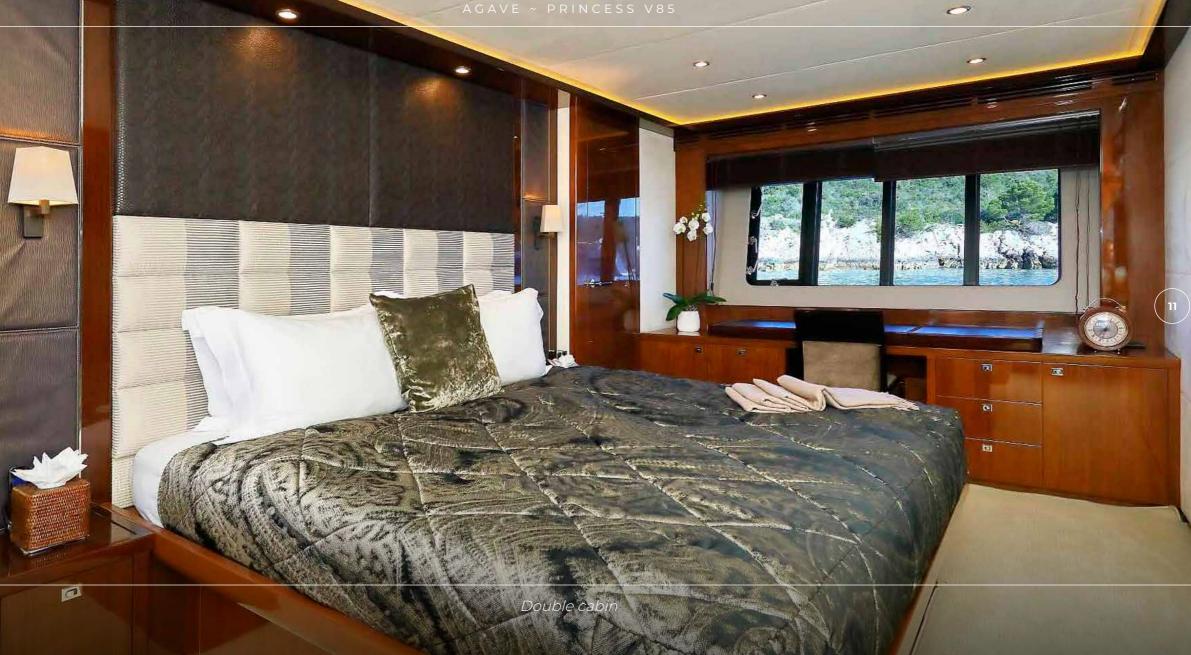

## **OVERVIEW**

AGAVE feature breathtaking sporty look, dynamic handling and her performance leaves no doubt, representing the ultimate V-class yacht. She was built by Princess Yachts, delivered in 2011, refitted in 2018 and recently done cosmetic refit in 2022. AGAVE boasts fantastic deck salon providing a welcoming, open plan layout. The forward dining area seats comfortably eight guests and the feeling of space is enhanced further by sliding sunroof forward. Her deck spaces offer Al-Fresco dining table on the stern, sunbathing on the fly-bridge and on foredeck, as well as beautiful seating area on the bow. Her attractive flybridge makes the appearance of the yacht outstanding. Princess V85 AGAVE accommodates eight guests in four air conditioned and en-suite staterooms: Master, VIP and two twin convertible cabins, all based on the lower deck

Shower/Toilet: 4 with additional day head

Sleeping capacity: 8 guests

**Engine:** 2 x MTU 16V 2000 (1790 kW)

Cruising speed: 22 knots

18

**Cabins:** Master, VIP and two twin convertible cabins, all based on the lower deck level